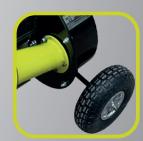

Additional feed hopper

The shredder has an additional low-mounted opening for easy feeding of long branches

Outlet hopper

Outlet hopper has an adjustable ejection height of the shredded material.

Pneumatic wheels

Wood chipper shredder is equipped with wheels for easy movement even on uneven surfaces, for example, on gravel or soil.

THE BEST CHOICE FOR HOME USE!

<sup>\*</sup> Protective kit includes polycarbonate glasses, safety gloves, and ear muffs