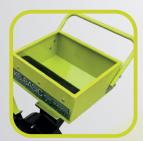

Proprietary engine

Reliable gasoline engine meets all European quality standards, including the latest EURO V emission standard.

Powerful cutting mechanism

Large feed hopper simplifies feeding of material to be shredded, with a powerful cutting mechanism consisting of 6 high-speed blades.