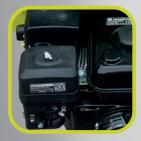

Proprietary engine

Reliable gasoline engine meets all European quality standards, including the latest EURO V emission standard.

Powerful cutting mechanism

Large feed hopper simplifies feeding of material to be shredded, with a powerful cutting mechanism consisting of 6 high-speed blades.