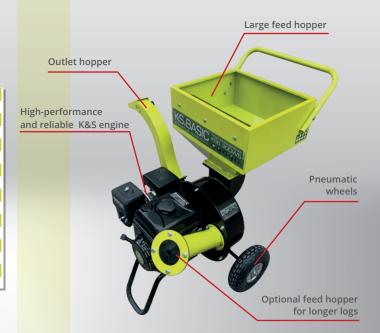

Proprietary engine

Reliable gasoline engine meets all European quality standards, including the latest EURO V emission standard.

Powerful cutting mechanism

Large feed hopper simplifies feeding of material to be shredded, with a powerful cutting mechanism consisting of 6 high-speed blades.

Additional feed hopper

The shredder has an additional low-mounted opening for easy feeding of long branches

Outlet hopper

Outlet hopper has an adjustable ejection height of the shredded material.

Pneumatic wheels

Wood chipper shredder is equipped with wheels for easy movement even on uneven surfaces, for example, on gravel or soil.

THE BEST CHOICE FOR HOME USE!

<sup>\*</sup> Protective kit includes polycarbonate glasses, safety gloves, and ear muffs